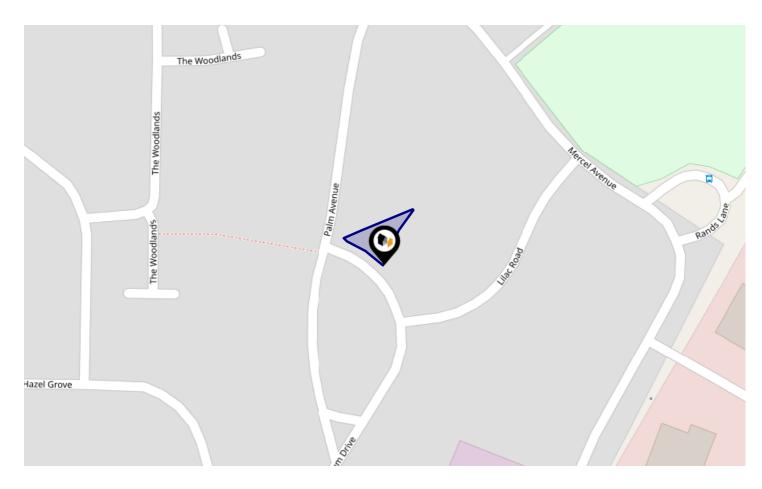

### Flood Risk Surface Water - Flood Risk

This map shows the chance of flooding where rainwater has nowhere to drain. This kind of flooding can occur far from rivers or seas.

#### Risk Rating: Very low

The map does not contain sufficient information for it to be used to determine flood risk to individual properties, but it does give you an indication of whether your area may be affected by surface water flooding at this risk level.

- **High Risk -** an area which has a chance of flooding of greater than 1 in 30 (3.3%) in any one year.
- Medium Risk an area which has a chance of flooding of greater than 1 in 100 (1.0%) in any one year.
- Low Risk an area which has a chance of flooding of greater than 1 in 1000 (0.25%) in any one year.
- Very Low Risk an area in which the risk is below 1 in 1000 (0.25%) in any one year.