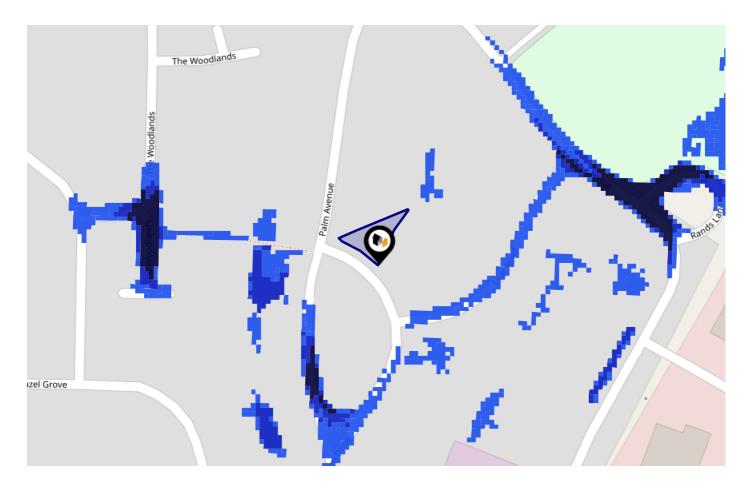

### Flood Risk Rivers & Seas - Flood Risk

This map shows the chance of flooding from rivers and / or the sea, taking into account flood defences and their condition.

#### Risk Rating: Very low

The map does not contain sufficient information for it to be used to determine flood risk to individual properties, but it does give you an indication of whether your area may be affected by surface water flooding at this risk level.

- High Risk an area which has a chance of flooding of greater than 1 in 30 (3.3%) in any one year.
- Medium Risk an area which has a chance of flooding of greater than 1 in 100 (1.0%) in any one year.
- Low Risk an area which has a chance of flooding of greater than 1 in 1000 (0.25%) in any one year.
- Very Low Risk an area in which the risk is below 1 in 1000 (0.25%) in any one year.