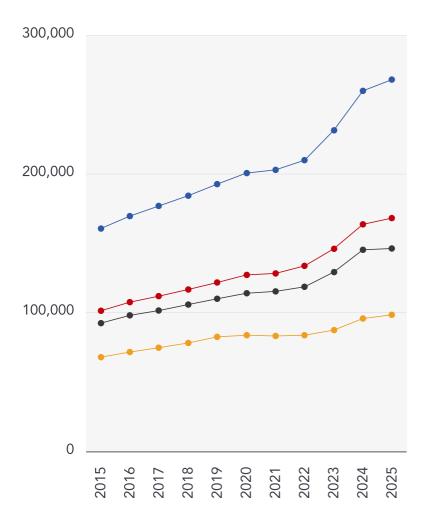

### Market House Price Statistics

Detached

+66.82%

Semi-Detached

+65.87%

Terraced

+58.19%

Flat

+44.93%