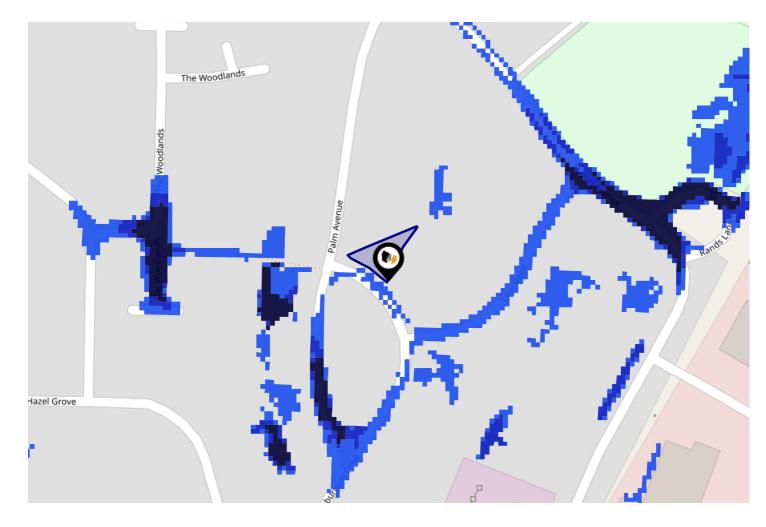

### Flood Risk Surface Water - Flood Risk

This map shows the chance of flooding where rainwater has nowhere to drain. This kind of flooding can occur far from rivers or seas.

#### Risk Rating: Very low

The map does not contain sufficient information for it to be used to determine flood risk to individual properties, but it does give you an indication of whether your area may be affected by surface water flooding at this risk level.