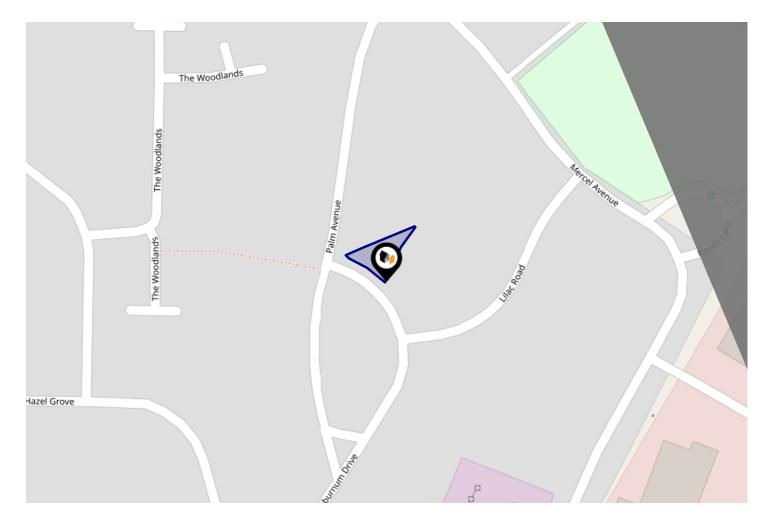

### Flood Risk Rivers & Seas - Flood Risk

This map shows the chance of flooding from rivers and / or the sea, taking into account flood defences and their condition.

#### Risk Rating: Very low

The map does not contain sufficient information for it to be used to determine flood risk to individual properties, but it does give you an indication of whether your area may be affected by surface water flooding at this risk level.

- High Risk an area which has a chance of flooding of greater than 1 in 30 (3.3%) in any one year.
- Medium Risk an area which has a chance of flooding of greater than 1 in 100 (1.0%) in any one year.
- Low Risk an area which has a chance of flooding of greater than 1 in 1000 (0.25%) in any one year.
- Very Low Risk an area in which the risk is below 1 in 1000 (0.25%) in any one year.