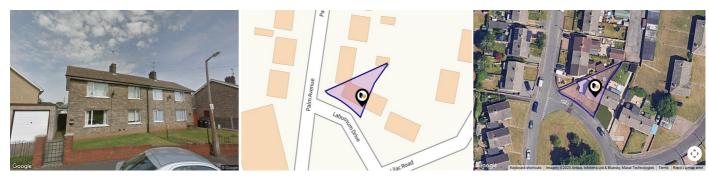

### LABURNUM DRIVE, ARMTHORPE, DONCASTER, DN3

**Elite Property** 

Elite Property 9 Hall Gate Doncaster DN1 3LU 01302981149 chris@elitepg.co.uk elitepg.co.uk

#### Property

| Turner           | Semi-Detached                           | Tenuner | Freehold |  |
|------------------|-----------------------------------------|---------|----------|--|
| Туре:            | Semi-Detached                           | Tenure: | Freehold |  |
| Bedrooms:        | 3                                       |         |          |  |
| Floor Area:      | 904 ft <sup>2</sup> / 84 m <sup>2</sup> |         |          |  |
| Plot Area:       | 0.07 acres                              |         |          |  |
| Year Built :     | 1950-1966                               |         |          |  |
| Council Tax :    | Band A                                  |         |          |  |
| Annual Estimate: | £1,349                                  |         |          |  |
| Title Number:    | SYK152928                               |         |          |  |